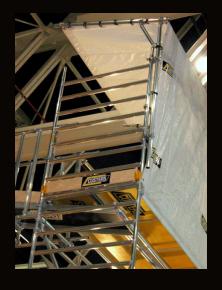

The tarpaulin offers weather protection on the long side of the scaffold. The infinitely variable roofing frames with the flame resistant polyethylene tarpaulin can be positioned optimally for a dry and well protected working position.

## **Specifications**

- Fits narrow and wide mobile towers with tube dimension 50mm
- High end tarpaulins in flame resistant polyethylene according to DIN4102
- Dimension: 1.8x4m and 2.5x4m
- Extremely versatile, fast and easy to assemble without any tools
- Made in The Netherlands