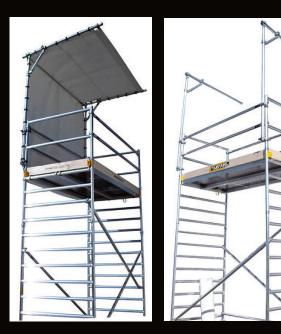

## Be in control of wind and weather!

Ultimate weather protection

A simple and universal roofing system fitting Custers Mobile Towers and other brands with comparable tube dimension.

It is recommended to anchor the scaffolding before using this kind of weather protection.

The tarpaulin offers weather protection on the long side of the scaffold. The infinitely variable roofing frames with the flame resistant polyethylene tarpaulin can be positioned optimally for a dry and well protected working position.